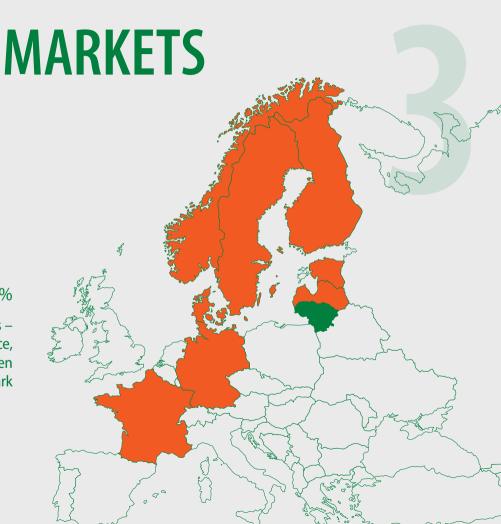

Electrical equipment repair, maintain and erection services

**Engineering works** 

Destructive/ NON-Destructive metal testing

Main export markets – Finland, Norway, France, Germany, Sweden and Denmark