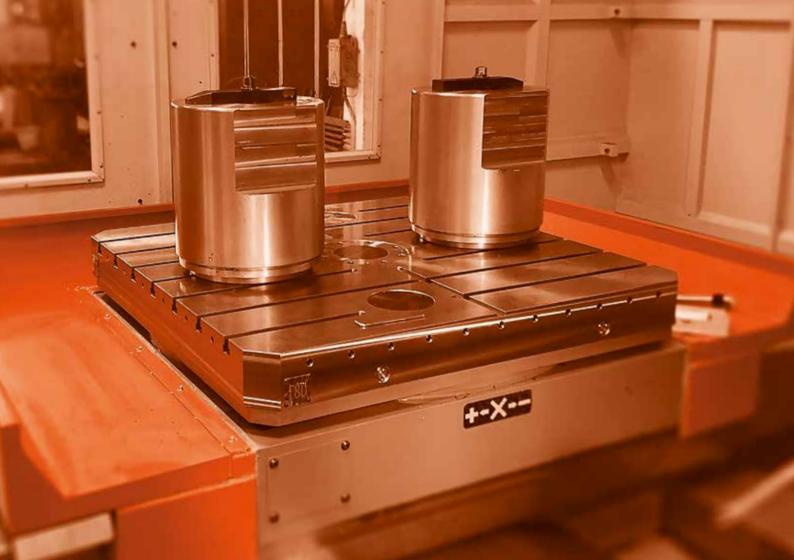

## **MACHINING POSSIBILITIES**

| #   | Machining equipment / performed works | Product max dimensions, mm |  |
|-----|---------------------------------------|----------------------------|--|
| 1.  | Plasma/gas cutting                    | 12000×2100×150             |  |
| 2.  | Vertical axis CNC machining           | 4200×1800×800              |  |
| 3.  | 5-Axis CNC Boring & Milling Machine   | 2000×1800×1400             |  |
| 4.  | Turning                               | 1230×6000                  |  |
| 5.  | Round polishing                       | 400×1500                   |  |
| 6.  | Flat polishing                        | 1000×400×350               |  |
| 7.  | Internal polishing                    | 250×300                    |  |
| 8.  | Thermal treatment                     | Till 2000                  |  |
| 9.  | Shot blasting                         | 12000×6000×4500            |  |
| 10. | Steel and stainless steel welding     | Unlimited                  |  |
| 11. | Rolling                               | 2000×16                    |  |
| 12. | Cutting                               | 3000×15                    |  |
| 13. | Bending                               | 4000×10                    |  |
| 14. | Wet painting                          | 500 m <sup>2</sup>         |  |
| 15. | Assembly                              | 20000×10000×4500           |  |