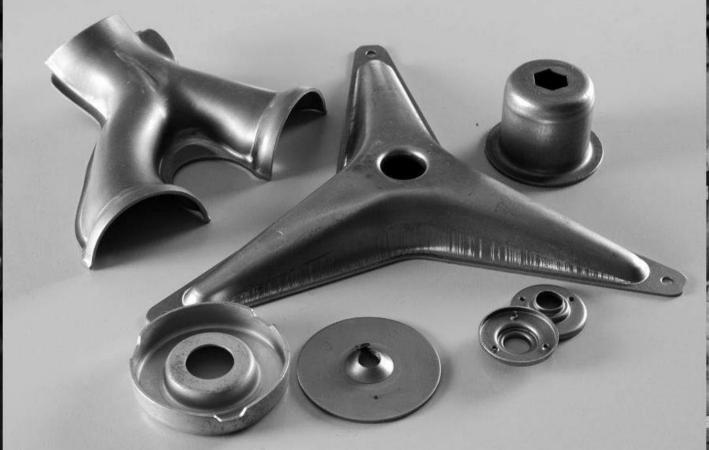

#### **Materials:**

- Hot/cold rolled steel.
- Hot deep galvanized sheet.
- Aluminium.
- Stainless steel.
- Copper, bronze.