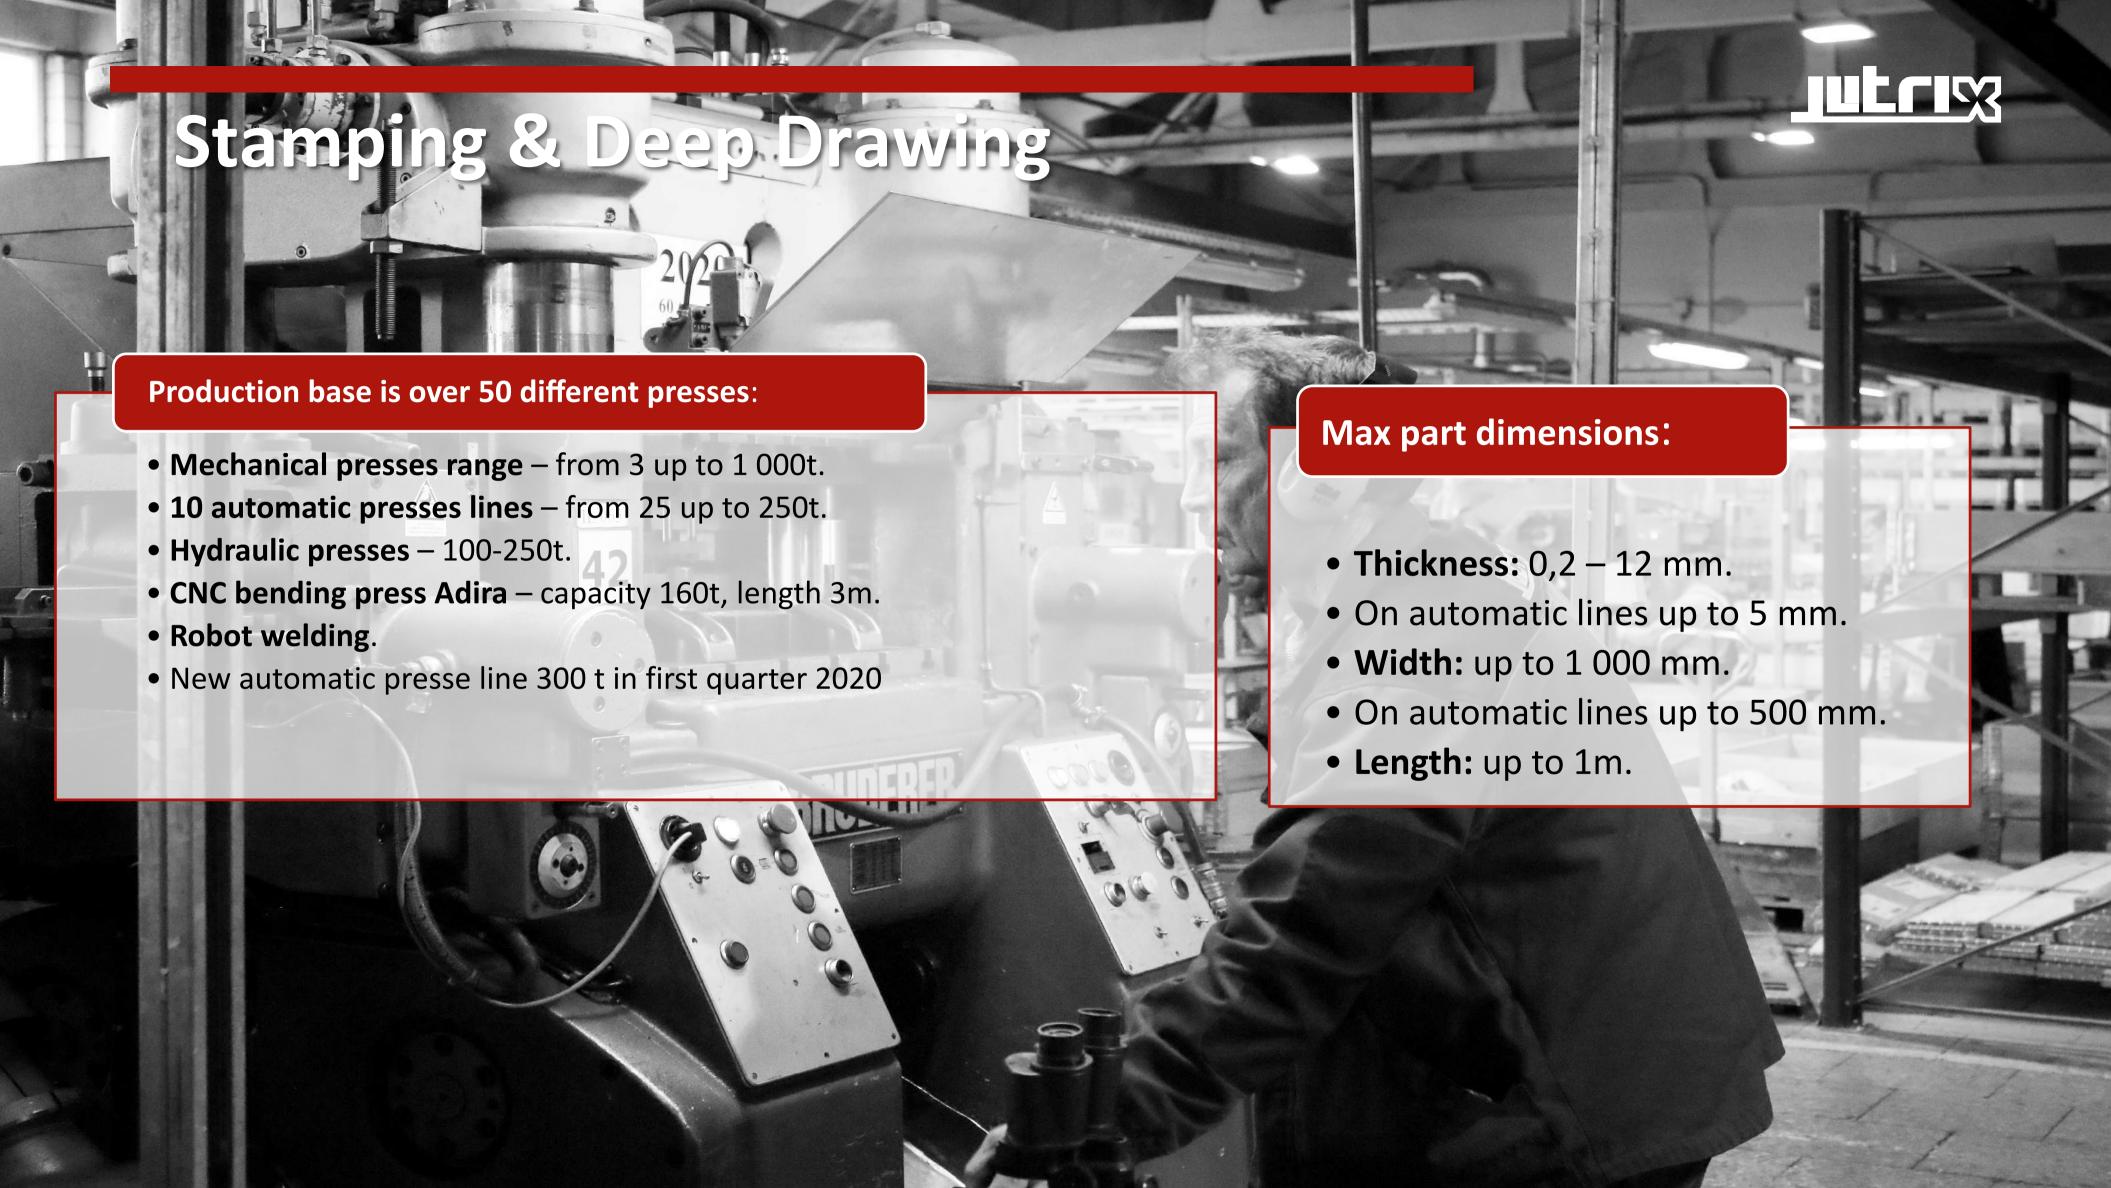

# **Tools Design & Production**

Jutrix tool shop undertakes complex development tasks in die and process technology:

- from drawing design up to fabrication and the final adjustment of the serial tools;
- from simple cutting to automatic precision stamping tools;
- tools servicing, repair and maintenance;
- stamping tools with sizes up to 1 000 x 1 500 mm.